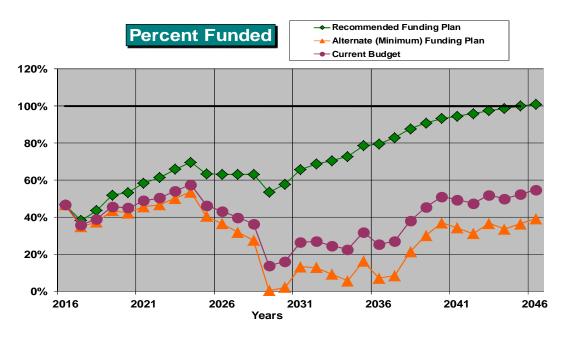

# **Table of Contents**

| 3- Minute Executive Summary                                          | i        |
|----------------------------------------------------------------------|----------|
| Reserve Study Summary                                                |          |
| Reserve Component List – Table 1                                     |          |
| ·                                                                    |          |
| Introduction, Objectives, and Methodology                            |          |
| Which Physical Assets are Funded by Reserves?                        |          |
| How do we establish Useful Life and Remaining Useful Life estimates? |          |
| How do we establish Current Repair/Replacement Cost Estimates?       |          |
| How much Reserves are enough?                                        |          |
| How much should we contribute?                                       |          |
| What is our Recommended Funding Goal?                                | 4        |
| Drainated Evnances                                                   | E        |
| Projected Expenses                                                   |          |
| Expense Graph – Figure 1                                             | 5        |
| Reserve Fund Status & Recommended Funding Plan                       | 6        |
| Funding Plan Graph – Figure 2                                        |          |
| Cash Flow Graph – Figure 3                                           |          |
| % Funded Graph – Figure 4                                            |          |
| Table Descriptions                                                   | 8        |
| Reserve Component List Detail – Table 2                              |          |
| Contribution & Fund Breakdown – Table 3                              |          |
| Component Significance – Table 4                                     | 13       |
| 30 Year Reserve Plan Summary – Table 5                               |          |
| 30 Year Reserve Plan Year by Year Detail – Table 6                   |          |
| Accuracy, Limitations, and Disclosures                               | 28       |
| Terms and Definitions                                                | 29       |
| Component Details                                                    | Annendiy |

## **Economic Assumptions:**

- This is an "Update No-Site-Visit" Reserve Study, based on a prior Report prepared by Association Reserves for your 2015 Fiscal Year. No site inspection was performed as part of this Reserve Study. This study was prepared by, or under the supervision of a credentialed Reserve Specialist (RS™).
- Your Reserve Fund is currently 47% Funded. This means the association's special assessment & deferred maintenance risk is currently medium. The objective of your multi-year Funding Plan is to fund your Reserves to a level where you will enjoy a low risk of such Reserve cash flow problems.
- Based on this starting point and your anticipated future expenses, our recommendation is to increase your Reserve contributions to within the 70% to 100% level as noted above. 100% "Full" and 70% contribution rates are designed to achieve these funding objectives by the end of our 30-year report scope.
- See component summary appendix, cross referenced with 2015 site visit study for field notes, photographs and the basis of our assumptions.