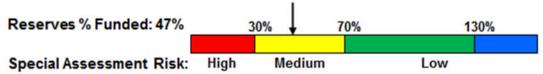

## **Economic Assumptions:**

- This is an "Update No-Site-Visit" Reserve Study, based on a prior Report prepared by Association Reserves for your 2015 Fiscal Year. No site inspection was performed as part of this Reserve Study. This study was prepared by, or under the supervision of a credentialed Reserve Specialist (RS™).
- Your Reserve Fund is currently 47% Funded. This means the association's special assessment & deferred maintenance risk is currently medium. The objective of your multi-year Funding Plan is to fund your Reserves to a level where you will enjoy a low risk of such Reserve cash flow problems.
- Based on this starting point and your anticipated future expenses, our recommendation is to increase your Reserve contributions to within the 70% to 100% level as noted above. 100% "Full" and 70% contribution rates are designed to achieve these funding objectives by the end of our 30-year report scope.
- See component summary appendix, cross referenced with 2015 site visit study for field notes, photographs and the basis of our assumptions.